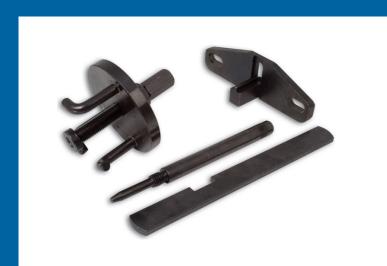

## **Additional Information**

- A set of engine timing locking tools for the Ford TDDi/TDCi 1.8 engine.
- Engine codes covered include: C9DC, F9DA, F9DB, C9DA C9DB, BHDA, BHPA and HCPA.
- Includes locking strap, flywheel locking tool, TDC setting screw and camshaft sprocket puller.
- · Supplied in storage case.
- For setting the timing chain see Part Nos. 4086 and 5657.